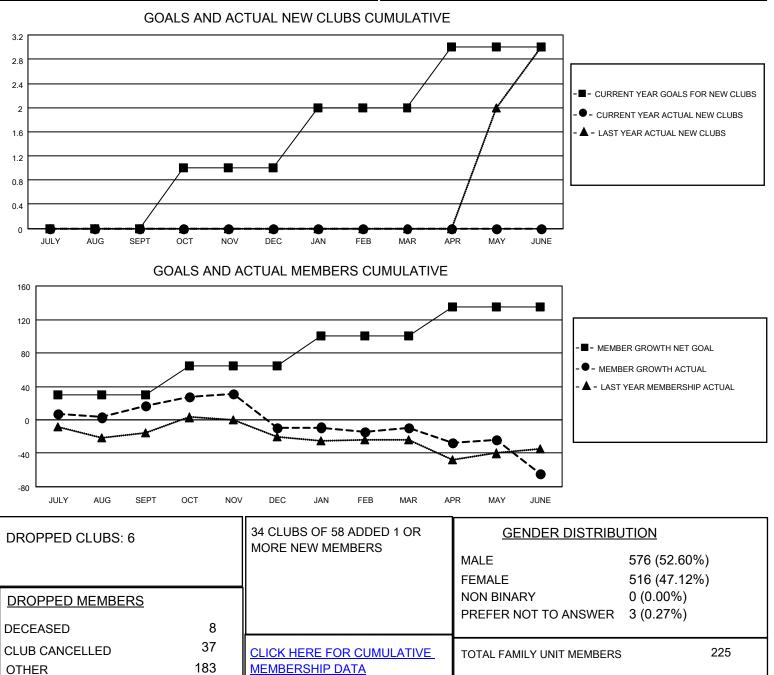

## LOCATION CALIFORNIA

District 4 L3

Results as of: 6/30/2023

| Clubs                 |               |           |               | Members               |                        |                         |                                                    |
|-----------------------|---------------|-----------|---------------|-----------------------|------------------------|-------------------------|----------------------------------------------------|
| RESULTS FOR 2022-2023 |               |           |               | RESULTS FOR 2022-2023 |                        |                         |                                                    |
| QUARTER               | NEW CLUB GOAL | NEW CLUBS | DROPPED CLUBS | QUARTER MEME          | BER GROWTH NET<br>GOAL | MEMBER GROWTH<br>ACTUAL | DROPPED<br>MEMBERS ACTUAL<br>(including transfers) |
| JULY/AUG/SEPT         | 0             | 0         | 1             | JULY/AUG/SEPT         | 30                     | 82                      | 51                                                 |
| OCT/NOV/DEC           | 1             | 0         | 3             | OCT/NOV/DEC           | 35                     | 32                      | 57                                                 |
| JAN/FEB/MAR           | 1             | 0         | 0             | JAN/FEB/MAR           | 35                     | 21                      | 20                                                 |
| APR/MAY/JUNE          | 1             | 0         | 2             | APR/MAY/JUNE          | 35                     | 59                      | 100                                                |